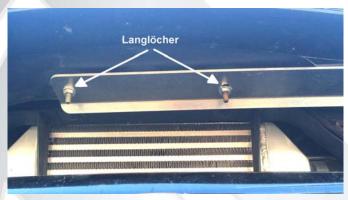

Uninstall the old numberplate bracket / plinth on your MX-5.

Now mount the new bracket / plinth on the position as shown in the below picture (front bumper opening) by using the supplied hardware.

The new bracket has elongated holes so you can perfectly align the bracket / plinth to your front bumper. Please make sure to leave a small (even) gap between bracket and front bumper to avoid damaging the paintwork on your MX-5.