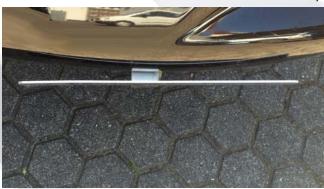

Uninstall the old numberplate bracket / plinth on your MX-5.

Now mount the new bracket / plinth on the position as shown in the below picture (front bumper opening) by using the supplied hardware.

The new bracket has elongated holes so you can perfectly align the bracket / plinth to your front bumper. Please make sure to leave a small (even) gap between bracket and front bumper to avoid damaging the paintwork on your MX-5.